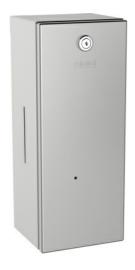

## **SOAP DISPENSER: RODX625**

## RODX625 | 2000090070

ARTICLE GROUP : RODX625 | ARTICLE FAMILY : Soap dispensers | PRODUCT GROUP : Accessories | MODELRANGE : RODAN

Touch free soap dispenser for wall mounting, stainless steel, surface satin finished, material thickness 0.8 mm, folded front cover, cylinder lock with Franke standard key, infrared sensor activity for non-touch operation, LED-display shows battery status, needs 6 pcs. 1.5 V Alkaline AA batteries, suitable for liquid soaps and lotions, 800 ml soap tank, depending on soap between 0.6 and 1.1 ml is dispensed, mounting height > 300 mm above wash basin or table top, incl. stainless steel screws and dowels.