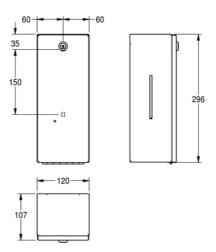

| TECHNICAL DATA         |                                |
|------------------------|--------------------------------|
| filling quantity       | 800 ml                         |
| gross weight           | 1.63 kg                        |
| lock                   | key-lock                       |
| material               | stainless steel                |
| material code          | 1.4301 Chrome Nickel steel V2A |
| material thickness     | 0.80 mm                        |
| net weight             | 1.14 kg                        |
| number of batteries    | 6.00000000000000E+00           |
| overall depth          | 107.00 mm                      |
| overall height         | 296.00 mm                      |
| overall width          | 120.00 mm                      |
| surface finish         | satin finished                 |
| type of batteries      | AA Mignon battery 1.5 V        |
| type of consumable     | liquid soap                    |
| type of fixing         | screw                          |
| type of mounting       | wall mounting                  |
| type of operation      | sensor operation               |
| type of soap container | integrated refillable tank     |