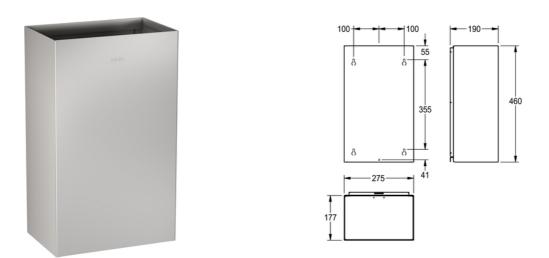

## RODX605S | 2000101236

ARTICLE GROUP : RODX605++ | ARTICLE FAMILY : Waste bins | PRODUCT GROUP : Accessories | MODELRANGE : RODAN

Waste bin for wall mounting, stainless steel, surface satin finished, material thickness 0.8 mm, rounded edges, mounting either with mounting bracket or directly onto the wall, incl. stainless steel screws and dowels.

capacity: approx. 18 liter

| no                             |
|--------------------------------|
| 18.00 liter                    |
| 4.40 kg                        |
| no                             |
| no lock                        |
| stainless steel                |
| 1.4301 Chrome Nickel steel V2A |
| 0.80 mm                        |
| 3.90 kg                        |
| 177.00 mm                      |
| 460.00 mm                      |
| 275.00 mm                      |
| satin finished                 |
| screw                          |
| wall mounting                  |
|                                |