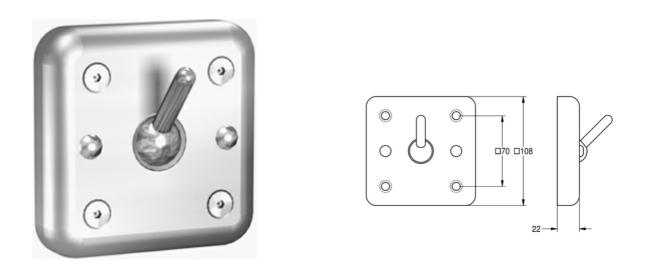

## HDTX692 | 2000090046

ARTICLE GROUP : HDTX692++ | ARTICLE FAMILY : Hooks | PRODUCT GROUP : Accessories | MODELRANGE : HEAVY-DUTY

Coat hook, stainless steel, material thickness 2 mm, visible surface satin finished. Safety hook tilts downwards when overloaded, projection 30 mm from wall plate. Dimensions  $108 \times 108 \times 52$  mm (W x H x D).

mounting from the front

| TECHNICAL DATA        |                                |
|-----------------------|--------------------------------|
| gross weight          | 0.50 kg                        |
| number of hooks       | 1                              |
| material              | stainless steel                |
| material code         | 1.4301 Chrome Nickel steel V2A |
| material thickness    | 2.00 mm                        |
| net weight            | 0.48 kg                        |
| overall depth         | 52.00 mm                       |
| overall height        | 108.00 mm                      |
| overall width         | 108.00 mm                      |
| special functionality | anti ligature feature          |
| surface finish        | satin finished                 |
| type of fixing        | screw                          |
| type of mounting      | wall mounting                  |
| •                     |                                |