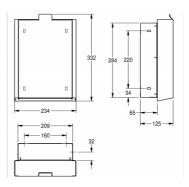

Dimensions: 234 x 332 x 125 mm (W x H x D)

| TECHNICAL DATA     |                                |
|--------------------|--------------------------------|
| Gross weight       | 6.38 kg                        |
| Net weight         | 5.38 kg                        |
| Bag holder         | no                             |
| Filling volume     | 3.70 liter                     |
| Lid                | yes                            |
| Lock               | no lock                        |
| Material           | Stainless steel                |
| Material code      | 1.4301 Chrome Nickel steel V2A |
| Material thickness | 1.20 mm                        |
| Overall depth      | 125.00 mm                      |
| Overall height     | 332.00 mm                      |
| Overall width      | 234.00 mm                      |
| Surface treatment  | lnoxPlus (anti fingerprint)    |
| Type of fixing     | screw                          |
| Type of mounting   | recessed mounting              |