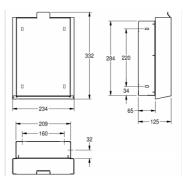

Dimensions: 234 x 332 x 125 mm (W x H x D)

| 6.85 kg                        |
|--------------------------------|
| 5.85 kg                        |
| no                             |
| 3.70 liter                     |
| yes                            |
| no lock                        |
| Stainless steel                |
| 1.4301 Chrome Nickel steel V2A |
| 1.20 mm                        |
| 125.00 mm                      |
| 332.00 mm                      |
| 234.00 mm                      |
| InoxPlus (anti fingerprint)    |
| screw                          |
| recessed mounting              |
| 201.0525.687                   |
|                                |