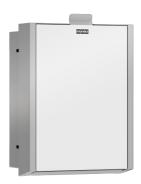

## EXOS611EW | 2030034665

PRODUCT GROUP: Accessories | ARTICLE FAMILY: Hygiene bins | ARTICLE GROUP: EXOS611E ++ | MODELRANGE:

EXOS | LIFECYCLE : New

Hygiene waste bin for recessed mounting, stainless steel with satin finish, white safety glass front panel and casing with InoxPlus surface refinement for the reduction of finger marks and better cleaning characteristics (easy to clean), material thickness 1.2 mm, capacity approx. 3.7 litres, hinged self-closing front, integrated plastic container for waste removal, includes mounting materials.