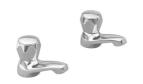

|
| overflow            | yes                            |
| rear upstand        | no                             |
| splash back         | no                             |
| surface finish      | satin finished                 |
| tap ledge           | yes                            |
| type of mounting    | inset mounting                 |
| waste hole position | centre                         |
| waste kit included  | no                             |
| waste size          | DN 25                          |
| net weight          | 1.60 kg                        |
|                     |                                |



## INSERT WASHBASIN: D20170N

D20170N | 2000100240

PRODUCT GROUP: Wash basins | ARTICLE FAMILY: Wash basins | ARTICLE GROUP: D20170N

## ACCESSORY









**TAP: F1082** 2000100387



2000100392

**TAP: F1329**