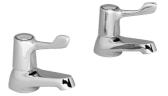

| yes                            |
| rear upstand        | no                             |
| splash back         | no                             |
| surface finish      | satin finished                 |
| tap ledge           | yes                            |
| type of mounting    | inset mounting                 |
| waste hole position | centre                         |
| waste kit included  | no                             |
| waste size          | DN 25                          |
| net weight          | 1.60 kg                        |
|                     |                                |



## INSERT WASHBASIN: D20170N

D20170N | 2000100240

PRODUCT GROUP: Wash basins | ARTICLE FAMILY: Wash basins | ARTICLE GROUP: D20170N

## ACCESSORY









**TAP: F1082** 2000100387



2000100392

**TAP: F1329**