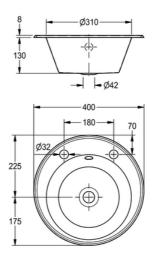

| TECHNICAL DATA      |                                |
|---------------------|--------------------------------|
| bowl - bowl depth   | 122.00 mm                      |
| bowl finish         | satin finished                 |
| bowl - depth        | 310.00 mm                      |
| bowl shape          | circle                         |
| gross weight        | 2.00 kg                        |
| material            | stainless steel                |
| material code       | 1.4301 Chrome Nickel steel V2A |
| material thickness  | 1.20 mm                        |
| overall height      | 130.00 mm                      |
| overall width       | 400.00 mm                      |
| overflow            | yes                            |
| rear upstand        | no                             |
| splash back         | no                             |
| surface finish      | satin finished                 |
| tap ledge           | yes                            |
| type of mounting    | inset mounting                 |
| waste hole position | centre                         |
| waste kit included  | no                             |
| waste size          | DN 25                          |
| net weight          | 1.60 kg                        |
|                     |                                |