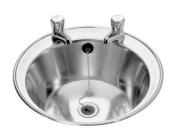

## D20170N | 2000100240

PRODUCT GROUP: Wash basins | ARTICLE FAMILY: Wash basins | ARTICLE GROUP: D20170N

Washbasin for insetting into worktops, manufactured from grade 1.4301 (304) stainless steel - satin polish finish, material thickness 1.2mm. Prepared for 32mm waste outlet and verflow hole with two tapholes in the rear ledge behind the bowl - suitable for basin taps only (deck mixers cannot be fitted). Bowls are supplied complete with fixing clips for insetting into worktops.