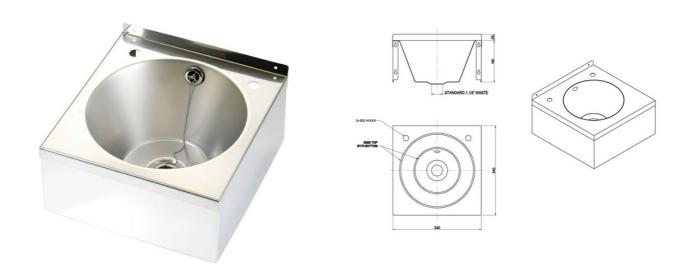

## MODEL B WASHBASIN: D20162N

D20162N | 2000100234

PRODUCT GROUP: Wash basins | ARTICLE FAMILY: Wash basins | ARTICLE GROUP: D20162N

Washbasin top manufactured from 0.9mm thick, grade 1.4301 (304) stainless steel - high polish finish. The apron support is made from 0.9mm (430) material - high polish finish. Prepared for 32mm waste outlet overflow. Supplied with two tapholes in the rear ledge. Wall mounting by using the fixing holes provided in both the rear upstand and the rear apron fixing brackets. Screws and plugs are not supplied.

With 32mm waste, plug, overflow and chain

| TECHNICAL DATA        |                                |
|-----------------------|--------------------------------|
| bowl - bowl depth     | 153.00 mm                      |
| bowl finish           | satin finished                 |
| bowl - depth          | 290.00 mm                      |
| bowl shape            | circle                         |
| gross weight          | 2.92 kg                        |
| material              | stainless steel                |
| material code         | 1.4301 Chrome Nickel steel V2A |
| material thickness    | 0.90 mm                        |
| overall depth         | 345.00 mm                      |
| overall height        | 185.00 mm                      |
| overall width         | 340.00 mm                      |
| overflow              | yes                            |
| ear upstand           | yes                            |
| splash back           | no                             |
| surface finish        | satin finished                 |
| ap ledge              | yes                            |
| ype of mounting       | wall mounting                  |
| waste hole position   | centre                         |
| waste hole projection | 172.00 mm                      |
| waste kit included    | yes                            |
| waste size            | DN 32                          |
|                       |                                |