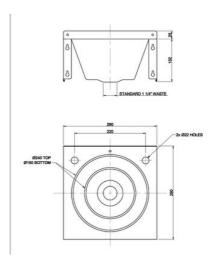

With 32mm waste, plug and chain

| TECHNICAL DATA        |                                |
|-----------------------|--------------------------------|
| bowl - bowl depth     | 125.00 mm                      |
| bowl finish           | satin finished                 |
| bowl - depth          | 240.00 mm                      |
| bowl shape            | circle                         |
| gross weight          | 2.20 kg                        |
| material              | stainless steel                |
| material code         | 1.4301 Chrome Nickel steel V2A |
| material thickness    | 0.90 mm                        |
| overall depth         | 290.00 mm                      |
| overall height        | 157.00 mm                      |
| overall width         | 290.00 mm                      |
| overflow              | no                             |
| ear upstand           | yes                            |
| splash back           | no                             |
| surface finish        | satin finished                 |
| ap ledge              | yes                            |
| type of mounting      | wall mounting                  |
| waste hole position   | centre                         |
| waste hole projection | 145.00 mm                      |
| waste kit included    | yes                            |
| waste size            | DN 32                          |
|                       |                                |