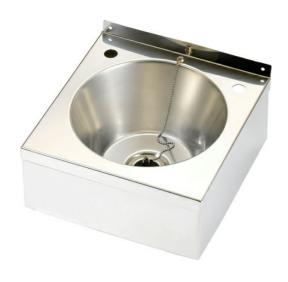

## MODEL A WASHBASIN: D20161N

D20161N | 2000100233

PRODUCT GROUP: Wash basins | ARTICLE FAMILY: Wash basins | ARTICLE GROUP: D20161N

Washbasin top manufactured from 0.9mm thick, grade 1.4301 (304) stainless steel - high polish finish. The apron support is made from 0.9mm (430) material - high polish finish. Prepared for 32mm waste outlet and is supplied with two tapholes in the rear ledge. Note: It is not possible to fit an overflow in the bowl. Wall mounting by using the fixing holes provided in both the rear upstand and the rear apron fixing brackets. Screws and plugs are not supplied.

With 32mm waste, plug and chain

| TECHNICAL DATA        |                                |
|-----------------------|--------------------------------|
| bowl - bowl depth     | 125.00 mm                      |
| bowl finish           | satin finished                 |
| bowl - depth          | 240.00 mm                      |
| bowl shape            | circle                         |
| gross weight          | 2.20 kg                        |
| material              | stainless steel                |
| material code         | 1.4301 Chrome Nickel steel V2A |
| material thickness    | 0.90 mm                        |
| overall depth         | 290.00 mm                      |
| overall height        | 157.00 mm                      |
| overall width         | 290.00 mm                      |
| overflow              | no                             |
| ear upstand           | yes                            |
| splash back           | no                             |
| surface finish        | satin finished                 |
| ap ledge              | yes                            |
| type of mounting      | wall mounting                  |
| waste hole position   | centre                         |
| waste hole projection | 145.00 mm                      |
| waste kit included    | yes                            |
| waste size            | DN 32                          |
|                       |                                |