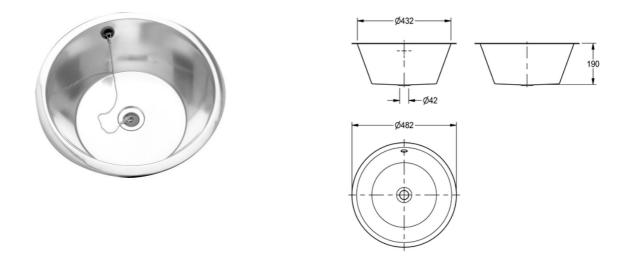

## D20144N | 2000100232

PRODUCT GROUP : Wash basins | ARTICLE FAMILY : Wash basins | ARTICLE GROUP : D20144N

This range of round inset sink bowls is manufactured from 1.2mm thick, grade 1.4301 (304) stainless steel, satin polish finish. All the bowls incorporate a rimmed edge for insetting into a worktop. All three bowls are prepared for a 32mm waste outlet. Waste fittings can be supplied as an extra. No tapholes are provided, any taps to be fitted must be mounted either through the worktop or wall mounted. Supplied complete with fixing adhesive. NOTE: It may be necessary to notch the worktop when fitting an overflow.

## CE Certified

| TECHNICAL DATA      |                                |
|---------------------|--------------------------------|
| bowl - bowl depth   | 190.00 mm                      |
| bowl finish         | satin finished                 |
| bowl - depth        | 432.00 mm                      |
| bowl shape          | circle                         |
| gross weight        | 3.50 kg                        |
| material            | stainless steel                |
| material code       | 1.4301 Chrome Nickel steel V2A |
| material thickness  | 1.20 mm                        |
| overall height      | 190.00 mm                      |
| overall width       | 482.00 mm                      |
| overflow            | yes                            |
| rear upstand        | no                             |
| splash back         | no                             |
| surface finish      | satin finished                 |
| tap ledge           | no                             |
| type of mounting    | inset mounting                 |
| waste hole position | centre                         |
| waste size          | DN 32                          |
| net weight          | 2.90 kg                        |
|                     |                                |