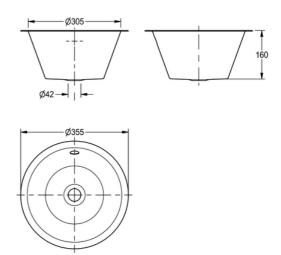

| TECHNICAL DATA      |                                |
|---------------------|--------------------------------|
| bowl - bowl depth   | 160.00 mm                      |
| bowl finish         | satin finished                 |
| bowl - depth        | 305.00 mm                      |
| bowl shape          | circle                         |
| gross weight        | 1.80 kg                        |
| material            | stainless steel                |
| material code       | 1.4301 Chrome Nickel steel V2A |
| material thickness  | 1.20 mm                        |
| overall height      | 160.00 mm                      |
| overall width       | 355.00 mm                      |
| overflow            | yes                            |
| rear upstand        | no                             |
| splash back         | no                             |
| surface finish      | satin finished                 |
| tap ledge           | no                             |
| type of mounting    | inset mounting                 |
| waste hole position | centre                         |
| waste size          | DN 32                          |
| net weight          | 1.20 kg                        |
| •                   | -                              |