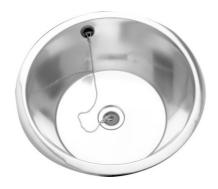

## ROUND INSERT SINK BOWL: D20140N

D20140N | 2000100215

PRODUCT GROUP: Wash basins | ARTICLE FAMILY: Wash basins | ARTICLE GROUP: D20140N

This range of round inset sink bowls is manufactured from 1.2mm thick, grade 1.4301 (304) stainless steel, satin polish finish. All the bowls incorporate a rimmed edge for insetting into a worktop. All three bowls are prepared for a 32mm waste outlet. Waste fittings can be supplied as an extra. No tapholes are provided, any taps to be fitted must be mounted either through the worktop or wall mounted. Supplied complete with fixing adhesive. NOTE: It may be necessary to notch the worktop when fitting an overflow.