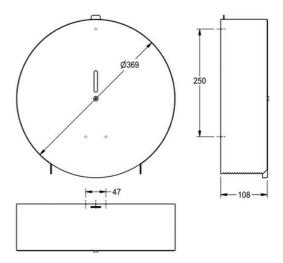

| aximum depth/diameter of consumable 350.00 mm aximum width of consumable 100.00 mm ing quantity 1 rolls oss weight 2.42 kg ok screw-lock aterial stainless steel |
|------------------------------------------------------------------------------------------------------------------------------------------------------------------|
| ing quantity 1 rolls oss weight 2.42 kg ck screw-lock aterial stainless steel                                                                                    |
| oss weight  2.42 kg  ck  screw-lock aterial  stainless steel                                                                                                     |
| ck screw-lock aterial stainless steel                                                                                                                            |
| aterial stainless steel                                                                                                                                          |
|                                                                                                                                                                  |
| 4 4004 01                                                                                                                                                        |
| aterial code 1.4301 Chrome Nickel steel V                                                                                                                        |
| aterial thickness 0.90 mm                                                                                                                                        |
| t weight 1.90 kg                                                                                                                                                 |
| erall depth 108.00 mm                                                                                                                                            |
| erall height 369.00 mm                                                                                                                                           |
| erall width 369.00 mm                                                                                                                                            |
| indle yes                                                                                                                                                        |
| rface finish satin finished                                                                                                                                      |
| oe of fixing screw                                                                                                                                               |
| pe of mounting wall mounting                                                                                                                                     |