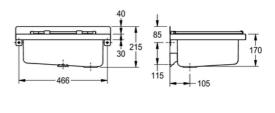

with stainless steel hinged grating with rubber bumps

| TECHNICAL DATA        |                                |
|-----------------------|--------------------------------|
| splash back height    | 40.00 mm                       |
| bowl position         | center                         |
| bowl construction     | radius corners                 |
| bowl - bowl depth     | 175.00 mm                      |
| bowl finish           | satin finished                 |
| bowl - depth          | 320.00 mm                      |
| bowl - width          | 420.00 mm                      |
| brushes               | without brushes                |
| drainer or storage    | no                             |
| grid                  | hinged                         |
| grid material         | stainless steel                |
| gross weight          | 5.40 kg                        |
| material              | stainless steel                |
| material code         | 1.4301 Chrome Nickel steel V2A |
| material code grid    | 1.4301 Chrome Nickel steel V2A |
| material thickness    | 1.00 mm                        |
| net weight            | 5.10 kg                        |
| number of waste holes | 1                              |
| outlet size           | G 1 1/2 B                      |
| overall depth         | 400.00 mm                      |
| overall height        | 215.00 mm                      |
| overall width         | 500.00 mm                      |
| overflow              | no                             |

| no                        |
|---------------------------|
| no                        |
| no                        |
| component of another part |
| satin finished            |
| no                        |
| wall mounting             |
| multi purpose sink        |
| perforated waste          |
| right back corner         |
| 105.00 mm                 |
| yes                       |
| DN 40                     |
| no                        |
| no                        |
| 1                         |
|                           |