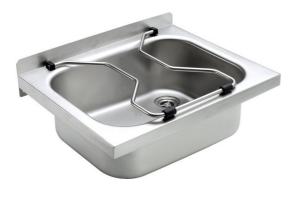

## BS302 | 2000071903

ARTICLE GROUP : BS302 | ARTICLE FAMILY : Cleaners sink | PRODUCT GROUP : Utility sinks | MODELRANGE : SIRIUS

General purpose sink for wall mounting, stainless steel, surface satin finished, material thickness 1.2 mm, seamless welded bowl with dimensions 420x400x170 mm, rounded edges, 1 1/2" plug waste, drainage back right, 40 mm rear upstand, incl. stainless steel screws and dowels.

with stainless steel hinged grating with rubber bumps

| TECHNICAL DATA        |                                |
|-----------------------|--------------------------------|
| splash back height    | 40.00 mm                       |
| bowl position         | center                         |
| bowl construction     | radius corners                 |
| bowl - bowl depth     | 175.00 mm                      |
| bowl finish           | satin finished                 |
| bowl - depth          | 320.00 mm                      |
| bowl - width          | 420.00 mm                      |
| brushes               | without brushes                |
| drainer or storage    | no                             |
| grid                  | hinged                         |
| grid material         | stainless steel                |
| gross weight          | 5.40 kg                        |
| material              | stainless steel                |
| material code         | 1.4301 Chrome Nickel steel V2A |
| material code grid    | 1.4301 Chrome Nickel steel V2A |
| material thickness    | 1.00 mm                        |
| net weight            | 5.10 kg                        |
| number of waste holes | 1                              |
| outlet size           | G 1 1/2 B                      |
| overall depth         | 400.00 mm                      |
| overall height        | 215.00 mm                      |
| overall width         | 500.00 mm                      |
| overflow              | no                             |