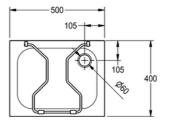

with stainless steel hinged grating with rubber bumps

| TECHNICAL DATA        |                                |
|-----------------------|--------------------------------|
| splash back height    | 40.00 mm                       |
| bowl position         | center                         |
| bowl construction     | radius corners                 |
| bowl - bowl depth     | 175.00 mm                      |
| bowl finish           | satin finished                 |
| bowl - depth          | 320.00 mm                      |
| bowl - width          | 420.00 mm                      |
| brushes               | without brushes                |
| drainer or storage    | no                             |
| grid                  | hinged                         |
| grid material         | stainless steel                |
| gross weight          | 5.40 kg                        |
| material              | stainless steel                |
| material code         | 1.4301 Chrome Nickel steel V2A |
| material code grid    | 1.4301 Chrome Nickel steel V2A |
| material thickness    | 1.00 mm                        |
| net weight            | 5.10 kg                        |
| number of waste holes | 1                              |
| outlet size           | G 1 1/2 B                      |
| overall depth         | 400.00 mm                      |
| overall height        | 215.00 mm                      |
| overall width         | 500.00 mm                      |
| overflow              | no                             |

| no                        |
|---------------------------|
| no                        |
| no                        |
| component of another part |
| satin finished            |
| no                        |
| wall mounting             |
| multi purpose sink        |
| perforated waste          |
| right back corner         |
| 105.00 mm                 |
| yes                       |
| DN 40                     |
| no                        |
| no                        |
| 1                         |
|                           |