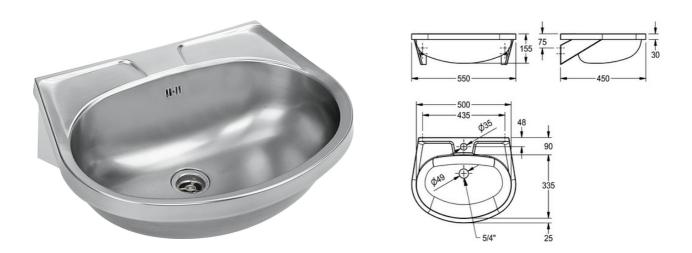

## BS205-M | 2000103080

PRODUCT GROUP : Wash basins | ARTICLE FAMILY : Wash basins | ARTICLE GROUP : BS204 ++ | MODELRANGE : ANIMA

Single wash basin for wall mounting, stainless steel, surface satin finished, material thickness 1 mm, seamless welded bowl with diameter 500x335x155 mm, oval shape, 90 mm tap ledge, prewelded mounting brackets, with soap dish, incl. screws and dowels.

plug valve with 1 1/4" with overflow and tap hole

| TECHNICAL DATA      |                                |  |
|---------------------|--------------------------------|--|
| bowl position       | center                         |  |
| bowl - bowl depth   | 155.00 mm                      |  |
| bowl finish         | satin finished                 |  |
| bowl - depth        | 335.00 mm                      |  |
| bowl shape          | oval                           |  |
| bowl - width        | 500.00 mm                      |  |
| colour              | no colour                      |  |
| gross weight        | 3.73 kg                        |  |
| material            | stainless steel                |  |
| material code       | 1.4301 Chrome Nickel steel V2A |  |
| material thickness  | 1.00 mm                        |  |
| net weight          | 3.63 kg                        |  |
| number of bowls     | 1.00000000000000E+00           |  |
| overall depth       | 450.00 mm                      |  |
| overall height      | 155.00 mm                      |  |
| overall width       | 550.00 mm                      |  |
| overflow            | yes                            |  |
| rear upstand        | no                             |  |
| siphon included     | no                             |  |
| splash back         | no                             |  |
| surface finish      | satin finished                 |  |
| number of tap holes | 1                              |  |
| tap hole diameter   | 35.00 mm                       |  |
| tap hole position   | middle                         |  |

| tap ledge             | yes           |
|-----------------------|---------------|
| type of mounting      | wall mounting |
| type of waste kit     | plug waste    |
| waste hole position   | centre back   |
| waste hole projection | 190.00 mm     |
| waste kit included    | yes           |
| waste size            | DN 32         |
| type of basin         | vanity basin  |
| overflow position     | back          |
| siphon diameter       | DN 32         |
|                       |               |