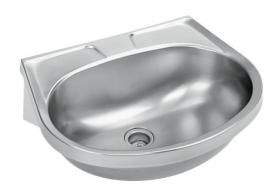

## BS204 | 2000090016

PRODUCT GROUP: Wash basins | ARTICLE FAMILY: Wash basins | ARTICLE GROUP: BS204 ++ | MODELRANGE: ANIMA

Single wash basin for wall mounting, stainless steel, surface satin finished, material thickness 1 mm, seamless welded bowl with diameter 500x335x155 mm, oval shape, 90 mm tap ledge, prewelded mounting brackets, with soap dish, incl. screws and dowels.