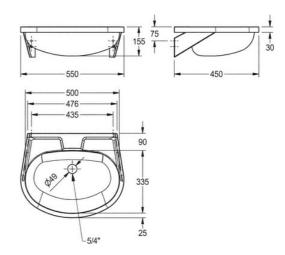

without overflow, 1 1/4" flat perforated waste

| TECHNICAL DATA      |                                |
|---------------------|--------------------------------|
| bowl position       | center                         |
| bowl - bowl depth   | 155.00 mm                      |
| bowl finish         | satin finished                 |
| bowl - depth        | 335.00 mm                      |
| bowl shape          | oval                           |
| bowl - width        | 500.00 mm                      |
| colour              | no colour                      |
| gross weight        | 4.64 kg                        |
| material            | stainless steel                |
| material code       | 1.4301 Chrome Nickel steel V2A |
| material thickness  | 1.00 mm                        |
| net weight          | 3.68 kg                        |
| number of bowls     | 1.00000000000000E+00           |
| overall depth       | 450.00 mm                      |
| overall height      | 155.00 mm                      |
| overall width       | 550.00 mm                      |
| overflow            | no                             |
| rear upstand        | no                             |
| siphon included     | no                             |
| splash back         | no                             |
| surface finish      | satin finished                 |
| number of tap holes | 0                              |
| tap ledge           | yes                            |
| type of mounting    | wall mounting                  |
|                     |                                |

| type of waste kit     | flat perforated waste |
|-----------------------|-----------------------|
| waste hole position   | centre back           |
| waste hole projection | 180.00 mm             |
| waste kit included    | yes                   |
| waste size            | DN 40                 |