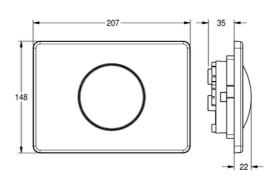

Flushing plate for wall-installation cistern, operation from front, consisting of operating button, button mounting, installation frame, fixing bolts and securing screw, made of stainless steel, dimensions 207x148 mm (WxH).

| TECHNICAL DATA           |                                |
|--------------------------|--------------------------------|
| functional principle     | manual                         |
| gross weight             | 0.55 kg                        |
| material casing          | stainless steel                |
| material code casing     | 1.4301 Chrome Nickel steel V2A |
| net weight               | 0.55 kg                        |
| overall depth            | 22.00 mm                       |
| overall height           | 148.00 mm                      |
| overall width            | 207.00 mm                      |
| surface finish           | satin finished                 |
| surface finish casing    | brushed                        |
| surface material         | stainless steel                |
| type of flushing fitting | for WC cistern                 |
| •                        |                                |