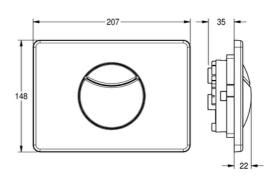

## AQUA555 | 2000067493

ARTICLE GROUP: AQUA555 ++ | ARTICLE FAMILY: Flushing systems for cisterns | PRODUCT GROUP: Flushing

systems | MODELRANGE : AQUA

Flushing plate for wall-installation cistern, operation from front, 2-level flushing or start/stop flushing, consisting of operating button, button mounting, installation frame, fixing bolts and securing screw, dimensions 207 x 148 mm (W x H).

made of stainless steel

| TECHNICAL DATA           |                                |
|--------------------------|--------------------------------|
| functional principle     | manual                         |
| gross weight             | 0.55 kg                        |
| material casing          | stainless steel                |
| material code casing     | 1.4301 Chrome Nickel steel V2A |
| net weight               | 0.55 kg                        |
| overall depth            | 22.00 mm                       |
| overall height           | 148.00 mm                      |
| overall width            | 207.00 mm                      |
| surface finish           | satin finished                 |
| surface finish casing    | brushed                        |
| surface material         | stainless steel                |
| type of flushing fitting | for WC cistern                 |
| •                        |                                |