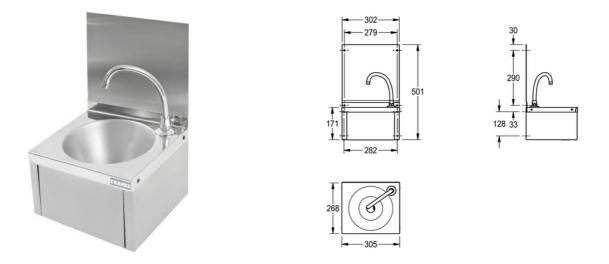

## ANMX216 | 2000101028

PRODUCT GROUP : Wash basins | ARTICLE FAMILY : Wash basins | ARTICLE GROUP : ANMX216 | MODELRANGE : ANIMA

Knee operated wash hand basin is manufactured from stainless steel - satin polish finish, material thickness 0.9mm. Supplied complete with water spout positioned in rear right hand corner and 32mm waste outlet. Note: The pre-mixing valve and the pipework linking the water spout to the knee operated front panel is all supplied with the washbasin. Wall mounted by fitting a top joggle strip under the upstand return and by screw fixing through the integral rear brackets. Screws and plugs are not supplied.

| TECHNICAL DATA     |                                |
|--------------------|--------------------------------|
| splash back height | 330.00 mm                      |
| type of basin      | vanity basin                   |
| bowl position      | center                         |
| bowl - bowl depth  | 171.00 mm                      |
| bowl finish        | satin finished                 |
| bowl - depth       | 221.00 mm                      |
| bowl shape         | circle                         |
| bowl - width       | 221.00 mm                      |
| colour             | no colour                      |
| gross weight       | 4.30 kg                        |
| material           | stainless steel                |
| material code      | 1.4301 Chrome Nickel steel V2A |
| material thickness | 0.90 mm                        |
| net weight         | 4.00 kg                        |
| number of bowls    | 1.0000000000000E+00            |
| overall depth      | 268.00 mm                      |
| overall height     | 501.00 mm                      |
| overall width      | 305.00 mm                      |
| overflow           | no                             |
| rear upstand       | no                             |
| splash back        | yes                            |
| surface finish     | satin finished                 |

| number of tap holes | 1             |
|---------------------|---------------|
| tap hole diameter   | 32.00 mm      |
| tap hole position   | right         |
| tap ledge           | no            |
| type of mounting    | wall mounting |
| waste hole position | centre        |
| waste kit included  | yes           |
| waste size          | DN 25         |
|                     |               |