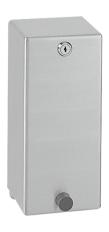

#### SD300

Soap dispenser

Soap dispenser for wall mounting, stainless steel, surface satin finished, material thickness 14 gauge (2 mm), casing is held in place by a stainless steel rod fixed to the mounting plate and a security lock, suitable for liquid soaps and lotions, 1 liter soap tank, push button on front, incl. stainless steel screws and dowels.

### Technical data

| Technical data         |                                |
|------------------------|--------------------------------|
| Gross weight           | 3.8kg                          |
| Net weight             | 3.5kg                          |
| Filling quanitity      | 1 litre                        |
| Lock                   | Screw-lock                     |
| Material               | Stainless steel                |
| Material code          | 1.4301 Chrome nickel steel V2A |
| Material thickness     | 2mm                            |
| Overall depth          | 127mm                          |
| Overall height         | 320mm                          |
| Overall width          | 128mm                          |
| Surface finish         | Satin finished                 |
| Type of Consumable     | Liquid soap                    |
| Type of fixing         | Screw                          |
| Type of mouting        | Wall mounting                  |
| Type of operation      | Manual operation               |
| Type of soap container | Integrated refillable tank     |