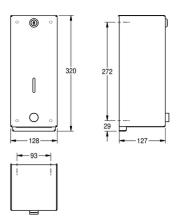

### Technical data

| Technical data         |                                |
|------------------------|--------------------------------|
| Gross weight           | 3.8kg                          |
| Net weight             | 3.5kg                          |
| Filling quanitity      | 1 litre                        |
| Lock                   | Screw-lock                     |
| Material               | Stainless steel                |
| Material code          | 1.4301 Chrome nickel steel V2A |
| Material thickness     | 2mm                            |
| Overall depth          | 127mm                          |
| Overall height         | 320mm                          |
| Overall width          | 128mm                          |
| Surface finish         | Satin finished                 |
| Type of Consumable     | Liquid soap                    |
| Type of fixing         | Screw                          |
| Type of mouting        | Wall mounting                  |
| Type of operation      | Manual operation               |
| Type of soap container | Integrated refillable tank     |