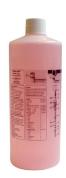

ew-lock                     |
| Material               | Stainless steel                |
| Material code          | 1.4301 Chrome nickel steel V2A |
| Material thickness     | 2mm                            |
| Overall depth          | 127mm                          |
| Overall height         | 320mm                          |
| Overall width          | 128mm                          |
| Surface finish         | Satin finished                 |
| Type of Consumable     | Liquid soap                    |
| Type of fixing         | Screw                          |
| Type of mouting        | Wall mounting                  |
| Type of operation      | Manual operation               |
| Type of soap container | Integrated refillable tank     |



# **KWC**

Soap dispenser

#### Consumables





Liquid soap

SO10L

Liquid soap

SO1LP