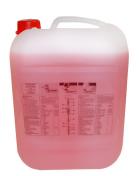

crew-lock                     |
| Material               | Stainless steel                |
| Material code          | 1.4301 Chrome nickel steel V2A |
| Material thickness     | 2mm                            |
| Overall depth          | 127mm                          |
| Overall height         | 320mm                          |
| Overall width          | 128mm                          |
| Surface finish         | Satin finished                 |
| Type of Consumable     | Liquid soap                    |
| Type of fixing         | Screw                          |
| Type of mouting        | Wall mounting                  |
| Type of operation      | Manual operation               |
| Type of soap container | Integrated refillable tank     |



# **KWC**

Soap dispenser

#### Consumables





Liquid soap

SO10L

Liquid soap

SO1LP