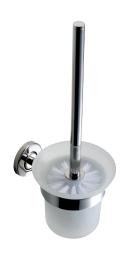

## MEDX005HP

Toilet brush holder

Toilet brush holder for wall mounting, 304 stainless steel handle with nylon brush, glass cup, round covers to conceal the fixing of screws, includes stainless steel screws and dowels. Surface high polished Dimensions  $115\times340\times140~\text{mm}$  (W x H x D)