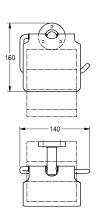

## MEDX005HP

Toilet brush holder

Toilet brush holder for wall mounting, 304 stainless steel handle with nylon brush, glass cup, round covers to conceal the fixing of screws, includes stainless steel screws and dowels. Surface high polished Dimensions  $115\times340\times140~\text{mm}$  (W x H x D)

| White                          | · |
|--------------------------------|---|
| Stainless steel                |   |
| 1.4301 chrome nickel steel V2A |   |
| 140mm                          |   |
| 340mm                          |   |
| 115mm                          |   |
| High polished                  |   |
| No                             |   |
| Nylon                          |   |
| Screw                          |   |
| Wall mounting                  |   |