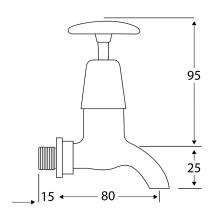

## Technical data

| Tailor made               |
|---------------------------|
| Type of operation         |
| Material fitting          |
| Type of mixing            |
| Surface finish fitting    |
| Type of tap               |
| Minimum flow pressure     |
| Spout projection          |
| Volume flow rate at 3 bar |
| Depressurised             |
| Functional principle      |
| Hygiene flushing          |

| No                   |  |  |
|----------------------|--|--|
| Manual operation     |  |  |
| Brass                |  |  |
| With mixing          |  |  |
| Chromed              |  |  |
| Bib tap              |  |  |
| 0.1 bar              |  |  |
| 80mm                 |  |  |
| 0.6 litre per second |  |  |
| No                   |  |  |
| Manual               |  |  |
|                      |  |  |