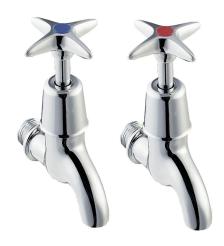

## F1071/3N

Wall mounted BIB taps

The 13 mm bib taps are designed for wall mounting. In order to gain extra clearance under the spout an extension tube is available (sold separately). Manufactured from chromium plated brass. Conforms to BS5412 standard.