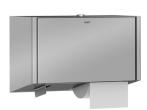

# EXOS. Double toilet roll holder

Model line: EXOS. | EXOS676X

## EXOS676X

EXOS. Double toilet roll holder for wall mounting

Double toilet roll holder with spindle system for wall mounting, stainless steel with satin finish and lnoxPlus surface refinement for the reduction of finger marks and better cleaning characteristics(easy to clean), material thickness 1.2 mm, closed casing, for two rolls with a maximum diameter of 120 mm, when the first roll is used up, the hidden spare roll is released by sliding the bottom cover on the opposite side, includes mounting materials.