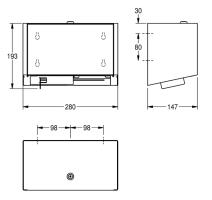

Dimensions 280 x 193 x 147 mm (W x H x D)

## **Technical data**

| Maximum depth/diameter of consumable | 120mm                          |  |
|--------------------------------------|--------------------------------|--|
| Maximum width of consumable          | 100mm                          |  |
| Filling quantity                     | 2 rolls                        |  |
| Lock                                 | Key-lock                       |  |
| Material                             | Stainless steel                |  |
| Material code                        | 1.4301 chrome nickel steel V2A |  |
| Material thickness                   | 1.2mm                          |  |
| Overall depth                        | 147mm                          |  |
| Overall height                       | 193mm                          |  |
| Overall width                        | 280mm                          |  |
| Spindle                              | Yes                            |  |
| Surface treatment                    | InoxPlus (anti fingerprint)    |  |
| Accent colour                        | Stainless steel                |  |
| Basic colour                         | Stainless steel                |  |
|                                      |                                |  |