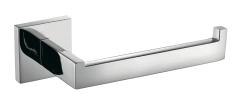

## CUBX211HP

CUBUS replacement toilet roll holder

Spare toilet roll holder for wall mounting, 304 stainless steel, square covers with drilled hole on bottom for fixation, includes stainless steel screws and dowels.
Surface high polished
Dimensions 165 x 54 x 85 mm (W x H x D)