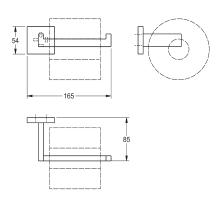

## CUBX211HP

CUBUS replacement toilet roll holder

Spare toilet roll holder for wall mounting, 304 stainless steel, square covers with drilled hole on bottom for fixation, includes stainless steel screws and dowels.
Surface high polished
Dimensions 165 x 54 x 85 mm (W x H x D)

| 1                              |  |
|--------------------------------|--|
| No lock                        |  |
| Stainless steel                |  |
| 1.4301 chrome nickel steel V2A |  |
| 85mm                           |  |
| 54mm                           |  |
| 165mm                          |  |
| No                             |  |
| High polished                  |  |
| Screw                          |  |
| Wall mounting                  |  |