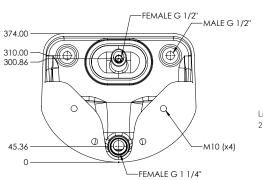

| PRODUCT NUMBER |
|----------------|
| VR01-090       |
|                |

| TECHNICAL DATA      |                                                             |
|---------------------|-------------------------------------------------------------|
| Material            | High Performance Composite material                         |
| Gross weight        | 10.00 kg                                                    |
| Overall dimensions  | 450mm (w) x 374mm (h) x 300mm (d)                           |
| Type of mounting    | 4 x 10mm Stainless Steel allthread studding (incl.)         |
| Dual function       | Basin and moulded soap shelves                              |
| Tap outlets         | Pressure compensating 5 L/min                               |
| Water channel       | Integrated stainless steel water spout                      |
| Waste outlet        | Rear concealed waste outlet (requires 11/4"/32mm            |
|                     | running trap)                                               |
| Waste grid          | Stainless Steel anti-ligature                               |
| Additional features | Wave-on and tactile sensors available separately            |
|                     | Fixing kit for IPS panels provided, optional kits available |