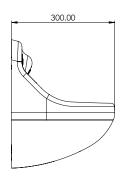

| PRODUCT NUMBER |
|----------------|
| VR01-090       |
|                |

| TECHNICAL DATA      |                                                             |
|---------------------|-------------------------------------------------------------|
| Material            | High Performance Composite material                         |
| Gross weight        | 10.00 kg                                                    |
| Overall dimensions  | 450mm (w) x 374mm (h) x 300mm (d)                           |
| Type of mounting    | 4 x 10mm Stainless Steel allthread studding (incl.)         |
| Dual function       | Basin and moulded soap shelves                              |
| Tap outlets         | Pressure compensating 5 L/min                               |
| Water channel       | Integrated stainless steel water spout                      |
| Waste outlet        | Rear concealed waste outlet (requires 11/4"/32mm            |
|                     | running trap)                                               |
| Waste grid          | Stainless Steel anti-ligature                               |
| Additional features | Wave-on and tactile sensors available separately            |
|                     | Fixing kit for IPS panels provided, optional kits available |