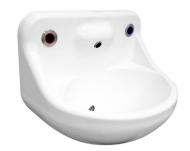

## SAFE ENSUITE BASIN

Single Outlet - Hot / Cold Sensors

VR01-090

Integrated Basin; moulded impact resistant construction, vandal and ligature resistant, suitable for mental healthcare, healthcare and custodial applications.

| PRODUCT NUMBER |
|----------------|
| VR01-090       |
|                |

| TECHNICAL DATA      |                                                             |
|---------------------|-------------------------------------------------------------|
| Material            | High Performance Composite material                         |
| Gross weight        | 10.00 kg                                                    |
| Overall dimensions  | 450mm (w) x 374mm (h) x 300mm (d)                           |
| Type of mounting    | 4 x 10mm Stainless Steel allthread studding (incl.)         |
| Dual function       | Basin and moulded soap shelves                              |
| Tap outlets         | Pressure compensating 5 L/min                               |
| Water channel       | Integrated stainless steel water spout                      |
| Waste outlet        | Rear concealed waste outlet (requires 11/4"/32mm            |
|                     | running trap)                                               |
| Waste grid          | Stainless Steel anti-ligature                               |
| Additional features | Wave-on and tactile sensors available separately            |
|                     | Fixing kit for IPS panels provided, optional kits available |