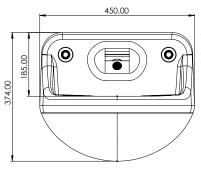

| PRODUCT NUMBER |
|----------------|
| VR01-090       |
|                |

| TECHNICAL DATA      |                                                             |
|---------------------|-------------------------------------------------------------|
| Material            | High Performance Composite material                         |
| Gross weight        | 10.00 kg                                                    |
| Overall dimensions  | 450mm (w) x 374mm (h) x 300mm (d)                           |
| Type of mounting    | 4 x 10mm Stainless Steel allthread studding (incl.)         |
| Dual function       | Basin and moulded soap shelves                              |
| Tap outlets         | Pressure compensating 5 L/min                               |
| Water channel       | Integrated stainless steel water spout                      |
| Waste outlet        | Rear concealed waste outlet (requires 11/4"/32mm            |
|                     | running trap)                                               |
| Waste grid          | Stainless Steel anti-ligature                               |
| Additional features | Wave-on and tactile sensors available separately            |
|                     | Fixing kit for IPS panels provided, optional kits available |