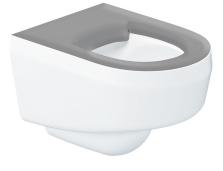

## HIGH SECURITY WH WC PAN With Grey Top

## VR01-073

High Security Wall Hung WC Pan; water efficient 4 litre flush, domestic aesthetic, moulded impact resistant construction, vandal and ligature resistant, suitable for mental healthcare, healthcare and custodial applications.