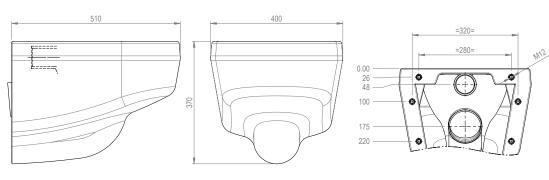

## TECHNICAL DATA

| High Performance Composite material                           |
|---------------------------------------------------------------|
| 14.7 kg                                                       |
| 510mm (d) x 400mm (w) x 370mm (h)                             |
| Thru-wall 4 x 12mm Stainless Steel allthread studding (incl.) |
| Ø55mm                                                         |
| Ø100mm                                                        |
| 4 L                                                           |
| Hygienic non-porous surface                                   |
| Concealed rear waste outlet                                   |
| Large trap to reduce blockages                                |
| Warm to the touch surface, eliminates 'icy shock'             |
| Fixing kit for walls up to 250mm thick provided as standard   |
|                                                               |