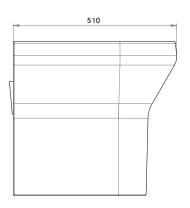

| VR01-072 |  |
|----------|--|

| TECHNICAL DATA      |                                                               |
|---------------------|---------------------------------------------------------------|
| Material            | High Performance Composite material                           |
| Gross weight        | 18.1 kg                                                       |
| Overall dimensions  | 510mm (d) x 400mm (w) x 480mm (h)                             |
| Type of mounting    | Thru wall 4 x 12mm Stainless Steel allthread studding (incl.) |
| Flush inlet         | Ø 55mm                                                        |
| Waste outlet        | Ø 100mm                                                       |
| Single flush volume | 4 L                                                           |
| Additional features | Hygienic non-porous surface                                   |
|                     | Concealed rear waste outlet                                   |
|                     | Large trap to reduce blockages                                |
|                     | Warm to the touch surface, eliminates 'icy shock'             |
|                     | Fixing kit for walls up to 250mm thick provided as standard   |