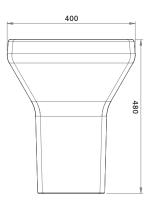

| VR01-072 |  |
|----------|--|

| TECHNICAL DATA      |                                                               |
|---------------------|---------------------------------------------------------------|
| Material            | High Performance Composite material                           |
| Gross weight        | 18.1 kg                                                       |
| Overall dimensions  | 510mm (d) x 400mm (w) x 480mm (h)                             |
| Type of mounting    | Thru wall 4 x 12mm Stainless Steel allthread studding (incl.) |
| Flush inlet         | Ø 55mm                                                        |
| Waste outlet        | Ø 100mm                                                       |
| Single flush volume | 4 L                                                           |
| Additional features | Hygienic non-porous surface                                   |
|                     | Concealed rear waste outlet                                   |
|                     | Large trap to reduce blockages                                |
|                     | Warm to the touch surface, eliminates 'icy shock'             |
|                     | Fixing kit for walls up to 250mm thick provided as standard   |