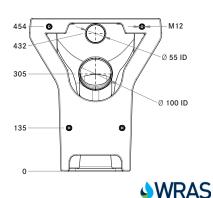

| VR01-072 |  |
|----------|--|

| TECHNICAL DATA      |                                                               |
|---------------------|---------------------------------------------------------------|
| Material            | High Performance Composite material                           |
| Gross weight        | 18.1 kg                                                       |
| Overall dimensions  | 510mm (d) x 400mm (w) x 480mm (h)                             |
| Type of mounting    | Thru wall 4 x 12mm Stainless Steel allthread studding (incl.) |
| Flush inlet         | Ø 55mm                                                        |
| Waste outlet        | Ø 100mm                                                       |
| Single flush volume | 4 L                                                           |
| Additional features | Hygienic non-porous surface                                   |
|                     | Concealed rear waste outlet                                   |
|                     | Large trap to reduce blockages                                |
|                     | Warm to the touch surface, eliminates 'icy shock'             |
|                     | Fixing kit for walls up to 250mm thick provided as standard   |