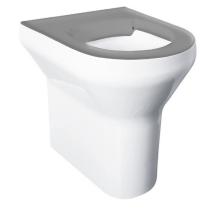

## VR01-072

High Security WC Pan; water efficient 4 litre flush, domestic aesthetic, moulded impact resistant construction, vandal and ligature resistant, suitable for mental healthcare, healthcare and custodial applications. Available in 2 heights; standard or disabled.