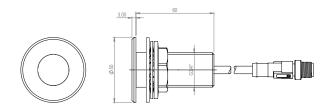

## TECHNICAL DATA

| Material                     | 316 Stainless Steel                          |
|------------------------------|----------------------------------------------|
| Surface finish               | Brushed                                      |
| Gross weight                 | 0.2 kg                                       |
| Operation type               | A.I.R (Active Infrared) touch-free           |
| Type of mounting             | Wall mounted (Ø27mm drill hole required)     |
| Cable length                 | 850mm                                        |
| Adjustable settings          |                                              |
| Runtime                      | 30 Seconds, 1, 2, 3, 4 & 5 Minutes           |
|                              | (Default 1 Minute)                           |
| Sensor range                 | 1-3 (Default 2)                              |
| Wave-on / Wave-off operation | ON/OFF (Default OFF)                         |
| Anti Vandal time             | Run +10s                                     |
| Automatic purge              | ON/OFF, 3, 6, 12, 24, 36, 48 Hours           |
|                              | (Default OFF)                                |
| Purge run time               | 30 secs, 1, 2, 4 & 8 mins (Default 1 Minute) |
| Lock outs                    | OFF, 4, 6, 8 & 10 ops (Default OFF)          |
|                              |                                              |