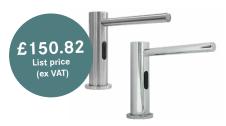

## **A45 SOAP DISPENSERS**

DVS A45 touch-free soap dispensers are available in either chrome or brushed finish. Designed with a 127mm spout projection, 0 - 30cm sensor range and 1.8L soap bottle capacity.

| SD01-012 | 201.0629.129 |
|----------|--------------|
| SD01-013 | 208.0620.252 |