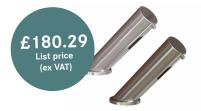

## PILLAR SOAP DISPENSERS

DVS touch-free pillar soap dispensers are available in either chrome or brushed finish. Designed with a 127mm spout projection, 0 - 30cm sensor range and 1.6L - 2L soap bottle capacity.

| SD01-003 | 201.0624.810 |
|----------|--------------|
| SD01-008 | 201.0629.130 |