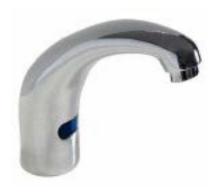

## **KFC Install DVS No-Touch Taps Nationwide**

KFC have selected DVS No-Touch Classic tap for new and existing restaurants throughout the UK.

As one of the UK's most popular fast food

chains, KFC greets hundreds of visitors every week. When choosing products for their washroom refits and new stores a sleek design aesthetic as well as a product that can cope with high traffic usage was a very important part of the selection criteria. The fast food chain will guarantee improved hand-washing facilities as well as water saving benefits. DVS intelligent no-touch taps have saved an estimated 50% on water consumption per store.