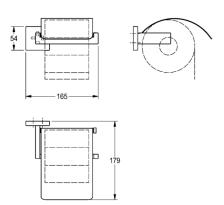

Surface high polished Dimensions 165 x 54 x 179 mm (W x H x D)

| Technical data   |                                |
|------------------|--------------------------------|
| Overall depth    | 179.00 mm                      |
| Overall height   | 54.00 mm                       |
| Overall width    | 165.00 mm                      |
| Material         | Stainless steel                |
| Material code    | 1.4301 Chrome Nickel steel V2A |
| Tailor made      | No                             |
| Surface finish   | High polished                  |
| Type of fixing   | Screw                          |
| Filling quantity | 1.00000                        |
| Lock             | No lock                        |
| Spindle          | No                             |
| Product code     | 241.0488.586                   |