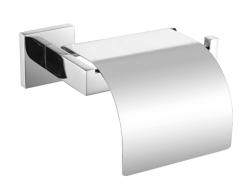

## **CUBUS** toilet roll holder

## MODEL RANGE: CUBUS | CUBX111HP | 241.0488.586

Accessoires Hotel & Residential | WC roll holder Hotel & Res.

Toilet roll holder for wall mounting, 304 stainless steel, for 1 roll with max. diameter 130 mm, stainless steel folding cover, square cover with drilled hole on bottom for fixation, includes stainless steel screws and dowels.

Surface high polished Dimensions 165 x 54 x 179 mm (W x H x D)

| Technical data   |                                |
|------------------|--------------------------------|
| Overall depth    | 179.00 mm                      |
| Overall height   | 54.00 mm                       |
| Overall width    | 165.00 mm                      |
| Material         | Stainless steel                |
| Material code    | 1.4301 Chrome Nickel steel V2A |
| Tailor made      | No                             |
| Surface finish   | High polished                  |
| Type of fixing   | Screw                          |
| Filling quantity | 1.00000                        |
| Lock             | No lock                        |
| Spindle          | No                             |
| Product code     | 241.0488.586                   |