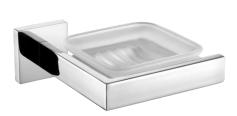

## **CUBUS** soap tray

## MODEL RANGE: CUBUS | CUBX007HP | 241.0488.584

Accessoires Hotel & Residential | Tumbler & soap holder

Soap dish for wall mounting, 304 stainless steel, glass dish, square covers with drilled hole on bottom for fixation, includes stainless steel screws and dowels.