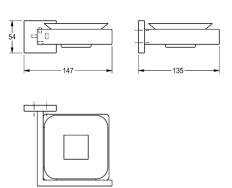

Surface high polished Dimensions 147 x 54 x 135 mm (W x H x D)

| Technical data |                                |
|----------------|--------------------------------|
| Overall depth  | 135.00 mm                      |
| Overall height | 54.00 mm                       |
| Overall width  | 147.00 mm                      |
| Material       | Stainless steel                |
| Material code  | 1.4301 Chrome Nickel steel V2A |
| Tailor made    | No                             |
| Surface finish | High polished                  |
| Type of fixing | Screw                          |
| Product code   | 241.0488.584                   |