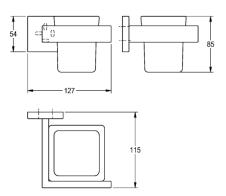

Surface high polished Dimensions 127 x 85 x 115 mm (W x H x D)

| Technical data |                                |
|----------------|--------------------------------|
| Overall depth  | 115.00 mm                      |
| Overall height | 85.00 mm                       |
| Overall width  | 127.00 mm                      |
| Material       | Stainless steel                |
| Material code  | 1.4301 Chrome Nickel steel V2A |
| Tailor made    | No                             |
| Surface finish | High polished                  |
| Product code   | 241.0488.583                   |