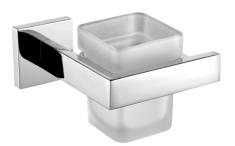

## **CUBUS tumbler holder**

## MODEL RANGE: CUBUS | CUBX006HP | 241.0488.583

Accessoires Hotel & Residential | Tumbler & soap holder

Tumbler holder for wall mounting, 304 stainless steel, square glass cup, square cup with drilled holes on bottom for fixation, includes stainless steel screws and dowels.

Surface high polished Dimensions 127 x 85 x 115 mm (W x H x D)

| Technical data |                                |
|----------------|--------------------------------|
| Overall depth  | 115.00 mm                      |
| Overall height | 85.00 mm                       |
| Overall width  | 127.00 mm                      |
| Material       | Stainless steel                |
| Material code  | 1.4301 Chrome Nickel steel V2A |
| Tailor made    | No                             |
| Surface finish | High polished                  |
| Product code   | 241.0488.583                   |