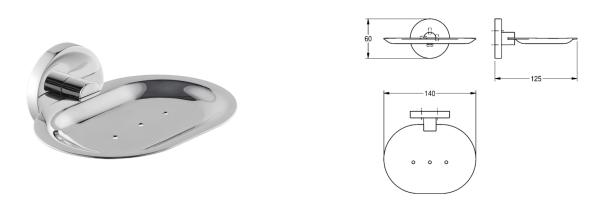

## FIRMUS soap tray

## MODEL RANGE: FIRMUS | FIRX107HP | 241.0488.594

Accessoires Hotel & Residential | Tumbler & soap holder

Soap dish for wall mounting, 304 stainless steel, round covers with drilled hole on bottom for fixation, includes stainless steel screws and dowels.

Surface high polished Dimensions 140 x 60 x 125 mm (W x H x D)

| Technical data |                                |
|----------------|--------------------------------|
| Overall depth  | 125.00 mm                      |
| Overall height | 60.00 mm                       |
| Overall width  | 155.00 mm                      |
| Material       | Stainless steel                |
| Material code  | 1.4301 Chrome Nickel steel V2A |
| Tailor made    | No                             |
| Surface finish | High polished                  |
| Type of fixing | Screw                          |
| Product code   | 241.0488.594                   |
|                |                                |