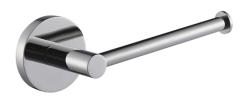

## **FIRMUS towel arm**

## MODEL RANGE: FIRMUS | FIRX004HP | 241.0488.591

Accessoires Hotel & Residential | Towel & rob holder Hotel

Towel arm for wall mounting, 304 stainless steel, round covers with drilled hole on bottom for fixation, includes stainless steel screws and dowels.

Surface high polished Dimensions 260 x 60 x 65 mm (W x H x D)

| Technical data |                                |
|----------------|--------------------------------|
| Overall depth  | 65.00 mm                       |
| Overall height | 60.00 mm                       |
| Overall width  | 260.00 mm                      |
| Material       | Stainless steel                |
| Material code  | 1.4301 Chrome Nickel steel V2A |
| Tailor made    | No                             |
| Surface finish | High polished                  |
| Type of fixing | Screw                          |
| Product code   | 241.0488.591                   |