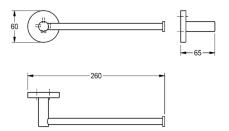

Surface high polished Dimensions 260 x 60 x 65 mm (W x H x D)

| Technical data |                                |
|----------------|--------------------------------|
| Overall depth  | 65.00 mm                       |
| Overall height | 60.00 mm                       |
| Overall width  | 260.00 mm                      |
| Material       | Stainless steel                |
| Material code  | 1.4301 Chrome Nickel steel V2A |
| Tailor made    | No                             |
| Surface finish | High polished                  |
| Type of fixing | Screw                          |
| Product code   | 241.0488.591                   |