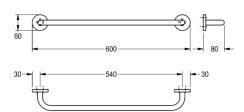

Surface high polished Dimensions 600 x 60 x 80 mm (W x H x D)

| Technical data |                                |
|----------------|--------------------------------|
| Overall depth  | 80.00 mm                       |
| Overall height | 60.00 mm                       |
| Overall width  | 600.00 mm                      |
| Material       | Stainless steel                |
| Material code  | 1.4301 Chrome Nickel steel V2A |
| Tailor made    | No                             |
| Surface finish | High polished                  |
| Type of fixing | Screw                          |
| Product code   | 241.0488.588                   |