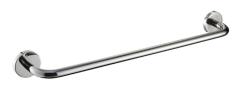

## MODEL RANGE: FIRMUS | FIRX001HP | 241.0488.588

Accessoires Hotel & Residential | Towel & rob holder Hotel

Single towel rail for wall mounting, 304 stainless steel, round covers with drilled hole on bottom for fixation, includes stainless steel screws and dowels.

Surface high polished Dimensions 600 x 60 x 80 mm (W x H x D)

| Technical data |                                |
|----------------|--------------------------------|
| Overall depth  | 80.00 mm                       |
| Overall height | 60.00 mm                       |
| Overall width  | 600.00 mm                      |
| Material       | Stainless steel                |
| Material code  | 1.4301 Chrome Nickel steel V2A |
| Tailor made    | No                             |
| Surface finish | High polished                  |
| Type of fixing | Screw                          |
| Product code   | 241.0488.588                   |