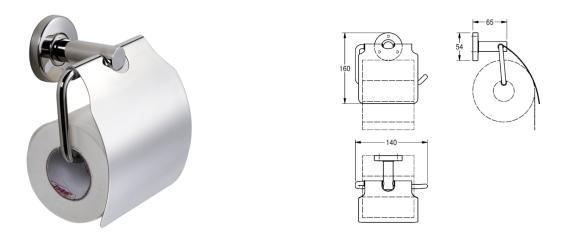

## MODEL RANGE: MEDIUS | MEDX111HP | 241.0488.609

Accessoires Hotel & Residential | WC roll holder Hotel & Res.

Toilet roll holder for wall mounting, 304 stainless steel, for 1 roll with max. diameter 130 mm, stainless steel folding cover, round cover to conceal the fixing of screws, includes stainless steel screws and dowels.

Surface high polished Dimensions 140 x 160 x 65 mm (W x H x D)

| Technical data   |                                |
|------------------|--------------------------------|
| Overall depth    | 66.00 mm                       |
| Overall height   | 160.00 mm                      |
| Overall width    | 140.00 mm                      |
| Material         | Stainless steel                |
| Material code    | 1.4301 Chrome Nickel steel V2A |
| Tailor made      | No                             |
| Surface finish   | High polished                  |
| Type of fixing   | Screw                          |
| Filling quantity | 1.00000                        |
| Lock             | No lock                        |
| Spindle          | No                             |
| Product code     | 241.0488.609                   |