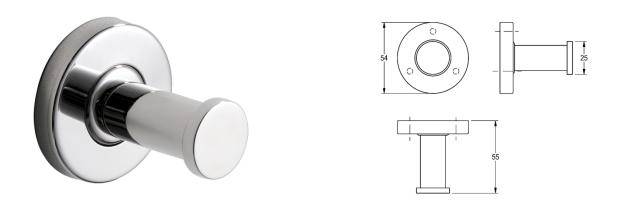

## **MEDIUS** robe hook

## MODEL RANGE: MEDIUS | MEDX010HP | 201.0488.607

Accessoires Hotel & Residential | Towel & rob holder Hotel

Single robe hook for wall mounting, 304 stainless steel, round cover to conceal the fixing of screws, includes stainless steel screws and dowels.

Surface high polished Dimensions 54 x 54 x 55 mm (W x H x D)

| Technical data  |                                |
|-----------------|--------------------------------|
| Overall depth   | 55.00 mm                       |
| Overall height  | 54.00 mm                       |
| Overall width   | 54.00 mm                       |
| Material        | Stainless steel                |
| Material code   | 1.4301 Chrome Nickel steel V2A |
| Tailor made     | No                             |
| Surface finish  | High polished                  |
| Type of fixing  | Screw                          |
| Number of hooks | 1.00000                        |
| Product code    | 201.0488.607                   |
|                 |                                |