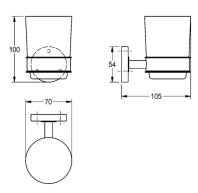

Surface high polished Dimensions 70 x 100 x 105 mm (W x H x D)

| Technical data |                                |
|----------------|--------------------------------|
| Overall depth  | 105.00 mm                      |
| Overall height | 100.00 mm                      |
| Overall width  | 70.00 mm                       |
| Material       | Stainless steel                |
| Material code  | 1.4301 Chrome Nickel steel V2A |
| Tailor made    | No                             |
| Surface finish | High polished                  |
| Product code   | 241.0488.605                   |