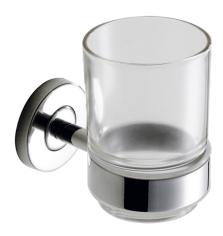

## MEDIUS tumbler holder

## MODEL RANGE: MEDIUS | MEDX006HP | 241.0488.605

Accessoires Hotel & Residential | Tumbler & soap holder

Tumbler holder for wall mounting, 304 stainless steel, glass cup, round covers to conceal the fixing of screws, includes stainless steel screws and dowels.