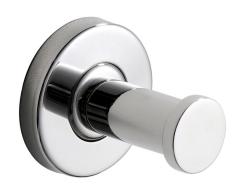

## MEDIUS Robe hook

Model line: MEDIUS | MEDX010HP

## MEDX010HP

Robe hook

Single robe hook for wall mounting, 304 stainless steel, round cover to conceal the fixing of screws, includes stainless steel screws and dowels. Surface high polished Dimensions  $54 \times 54 \times 55$  mm (W x H x D)