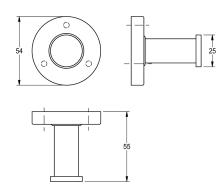

## MEDX010HP

Robe hook

Single robe hook for wall mounting, 304 stainless steel, round cover to conceal the fixing of screws, includes stainless steel screws and dowels. Surface high polished Dimensions  $54 \times 54 \times 55$  mm (W x H x D)

## Technical data

| Material         |  |  |
|------------------|--|--|
| Material code    |  |  |
| Overall depth    |  |  |
| Overall height   |  |  |
| Overall width    |  |  |
| Surface finish   |  |  |
| Type of fixing   |  |  |
| Type of mounting |  |  |
| Tailor made      |  |  |

| Stainless steel                |  |
|--------------------------------|--|
| 1.4301 chrome nickel steel V2A |  |
| 55mm                           |  |
| 54mm                           |  |
| 54mm                           |  |
| High polished                  |  |
| Screw                          |  |
| Wall mounting                  |  |
| No                             |  |