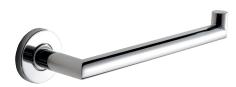

## MEDX004HP

Towel arm

Towel arm for wall mounting, 304 stainless steel, round covers to conceal the fixing of screws, includes stainless steel screws and dowels.

Surface high polished Dimensions 238 x 54 x 70 mm (W x H x D)