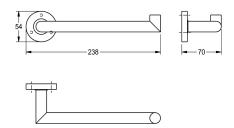

## MEDX004HP

Towel arm

Towel arm for wall mounting, 304 stainless steel, round covers to conceal the fixing of screws, includes stainless steel screws and dowels.

Surface high polished Dimensions 238 x 54 x 70 mm (W x H x D)

## Technical data

| Material code  Overall depth |
|------------------------------|
| Overall depth                |
|                              |
| Overall height               |
| Overall width                |
| Surface finish               |
| Tailor made                  |
| Type of fixing               |
| Type of mounting             |

| Stainless steel                |
|--------------------------------|
| 1.4301 Chrome nickel steel V2A |
| 70mm                           |
| 54mm                           |
| 238mm                          |
| Hight polished                 |
| No                             |
| Screw                          |
| Wall mounting                  |