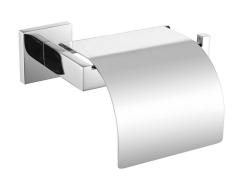

## CUBX111HP

CUBUS toilet roll holder

Toilet roll holder for wall mounting, 304 stainless steel, for 1 roll withmax. diameter 130 mm, stainless steel folding cover, square cover with drilled hole on bottom for fixation, includes stainless steel screws and dowels. Surface high polished Dimensions  $165 \times 54 \times 179$  mm (W x H x D)