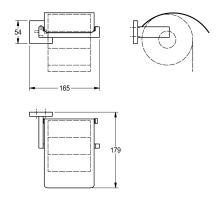

## CUBX111HP

CUBUS toilet roll holder

Toilet roll holder for wall mounting, 304 stainless steel, for 1 roll withmax. diameter 130 mm, stainless steel folding cover, square cover with drilled hole on bottom for fixation, includes stainless steel screws and dowels. Surface high polished Dimensions  $165 \times 54 \times 179$  mm (W x H x D)

## Technical data

| recilinear aata  |                                |
|------------------|--------------------------------|
| Filling quantity | 1                              |
| Lock             | No lock                        |
| Materia          | Stainless steel                |
| Material code    | 1.4301 chrome nickel steel V2A |
| Overall depth    | 179mm                          |
| Overall height   | 54mm                           |
| Overall width    | 165mm                          |
| Spindle          | No                             |
| Surface finish   | High polished                  |
| Tailor made      | No                             |
| Type of fixing   | Screw                          |
| Type of mounting | Wall mounting                  |
|                  |                                |