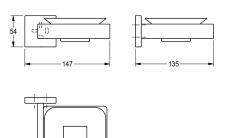

## CUBX007HP

CUBUS soap dish

Soap dish for wall mounting, 304 stainless steel, glass dish, square covers with drilled hole on bottom for fixation, includes stainless steel screws and dowels.
Surface high polished
Dimensions 147 x 54 x 135 mm (W x H x D)

## Technical data

| -<br>Material    | Stainless steel                |
|------------------|--------------------------------|
| Material code    | 1.4301 chrome nickel steel V2A |
| Overall depth    |                                |
| Overall height   | 54mm                           |
| Overall width    | 147mm                          |
| Surface finish   | High polished                  |
| Tailor made      | No                             |
| Type of fixing   | Screw                          |
| Type of mounting | Wall mounting                  |
|                  |                                |