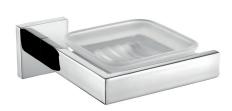

## CUBUS soap dish

Model line: CUBUS | CUBX007HP

## CUBX007HP

CUBUS soap dish

Soap dish for wall mounting, 304 stainless steel, glass dish, square covers with drilled hole on bottom for fixation, includes stainless steel screws and dowels.
Surface high polished
Dimensions 147 x 54 x 135 mm (W x H x D)