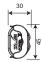

| TECHNICAL DATA            |                                    |
|---------------------------|------------------------------------|
| Battery Pack              |                                    |
| Material                  | ABS                                |
| Overall dimensions        | 54mm (l) 45mm (w) x 30mm (d)       |
| Cable length              | 500mm                              |
| Power Source              | CRP2 Lithium                       |
| Power output              | 6V                                 |
| Electrical connection     | M8                                 |
| Solenoid valve            |                                    |
| Gross Weight              | 0.20 kg                            |
| Material                  | Plastic with Biomaster protection  |
| Seal Material             | Silicone with Biomaster protection |
| Voltage                   | 6V DC                              |
| Power                     | 2W                                 |
| Working Temperature Range | 0°C to 90°C                        |
| Max. Working Pressue      | 7 bar : Static                     |
| Min Working Pressure      | 1 bar                              |
| Connection                | 15mm Compression fitting           |
| Latching Pulse            | 25ms                               |
| Pressure Rating           | 7 Bar                              |
| Operation Type            | Latching                           |
| Electrical Connection     | M8 Speed Connection / cable Ø 6mm  |

ALL DIMENSIONS IN MM

Last updated: 2022-01-21, Dart Valley Systems