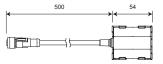

| TECHNICAL DATA            |                                    |
|---------------------------|------------------------------------|
| Battery Pack              |                                    |
| Material                  | ABS                                |
| Overall dimensions        | 54mm (l) 45mm (w) x 30mm (d)       |
| Cable length              | 500mm                              |
| Power Source              | CRP2 Lithium                       |
| Power output              | 6V                                 |
| Electrical connection     | M8                                 |
| Solenoid valve            |                                    |
| Gross Weight              | 0.20 kg                            |
| Material                  | Plastic with Biomaster protection  |
| Seal Material             | Silicone with Biomaster protection |
| Voltage                   | 6V DC                              |
| Power                     | 2W                                 |
| Working Temperature Range | 0°C to 90°C                        |
| Max. Working Pressue      | 7 bar : Static                     |
| Min Working Pressure      | 1 bar                              |
| Connection                | 15mm Compression fitting           |
| Latching Pulse            | 25ms                               |
| Pressure Rating           | 7 Bar                              |
| Operation Type            | Latching                           |
| Electrical Connection     | M8 Speed Connection / cable Ø 6mm  |

ALL DIMENSIONS IN MM

Last updated: 2022-01-21, Dart Valley Systems