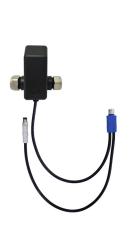

## AT00-220

Automatic taps single station mains kit for standard pressure systems (1-7 BAR).

Kit includes battery pack and 6 Volt DC latching valve with all wetted parts being anti-microbial Biomaster protected.

| TECHNICAL DATA            |                                    |
|---------------------------|------------------------------------|
| Battery Pack              |                                    |
| Material                  | ABS                                |
| Overall dimensions        | 54mm (l) 45mm (w) x 30mm (d)       |
| Cable length              | 500mm                              |
| Power Source              | CRP2 Lithium                       |
| Power output              | 6V                                 |
| Electrical connection     | M8                                 |
| Solenoid valve            |                                    |
| Gross Weight              | 0.20 kg                            |
| Material                  | Plastic with Biomaster protection  |
| Seal Material             | Silicone with Biomaster protection |
| Voltage                   | 6V DC                              |
| Power                     | 2W                                 |
| Working Temperature Range | 0°C to 90°C                        |
| Max. Working Pressue      | 7 bar : Static                     |
| Min Working Pressure      | 1 bar                              |
| Connection                | 15mm Compression fitting           |
| Latching Pulse            | 25ms                               |
| Pressure Rating           | 7 Bar                              |
| Operation Type            | Latching                           |
| Electrical Connection     | M8 Speed Connection / cable Ø 6mm  |