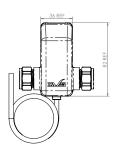

## AT00-220

Automatic taps single station mains kit for standard pressure systems (1-7 BAR).

Kit includes battery pack and 6 Volt DC latching valve with all wetted parts being anti-microbial Biomaster protected.

| TECHNICAL DATA            |                                    |
|---------------------------|------------------------------------|
| Battery Pack              |                                    |
| Material                  | ABS                                |
| Overall dimensions        | 54mm (l) 45mm (w) x 30mm (d)       |
| Cable length              | 500mm                              |
| Power Source              | CRP2 Lithium                       |
| Power output              | 6V                                 |
| Electrical connection     | M8                                 |
| Solenoid valve            |                                    |
| Gross Weight              | 0.20 kg                            |
| Material                  | Plastic with Biomaster protection  |
| Seal Material             | Silicone with Biomaster protection |
| Voltage                   | 6V DC                              |
| Power                     | 2W                                 |
| Working Temperature Range | 0°C to 90°C                        |
| Max. Working Pressue      | 7 bar : Static                     |
| Min Working Pressure      | 1 bar                              |
| Connection                | 15mm Compression fitting           |
| Latching Pulse            | 25ms                               |
| Pressure Rating           | 7 Bar                              |
| Operation Type            | Latching                           |
| Electrical Connection     | M8 Speed Connection / cable Ø 6mm  |

ALL DIMENSIONS IN MM

Last updated: 2022-01-21, Dart Valley Systems