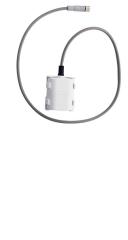

## **ANTI-MICROBIAL STATION KIT**

Single Station, Battery

## AT00-220

Automatic taps single station mains kit for standard pressure systems (1-7 BAR).

Kit includes battery pack and 6 Volt DC latching valve with all wetted parts being anti-microbial Biomaster protected.

| PRODUCT NUMBER |                                                     |
|----------------|-----------------------------------------------------|
| AT00-220       | Anti-Microbial Station Kit, Single Station, Battery |
|                |                                                     |