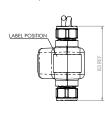

| TECHNICAL DATA            |                                    |
|---------------------------|------------------------------------|
| Battery Pack              |                                    |
| Material                  | ABS                                |
| Overall dimensions        | 54mm (l) 45mm (w) x 30mm (d)       |
| Cable length              | 500mm                              |
| Power Source              | CRP2 Lithium                       |
| Power output              | 6V                                 |
| Electrical connection     | M8                                 |
| Solenoid valve            |                                    |
| Gross Weight              | 0.20 kg                            |
| Material                  | Plastic with Biomaster protection  |
| Seal Material             | Silicone with Biomaster protection |
| Voltage                   | 6V DC                              |
| Power                     | 2W                                 |
| Working Temperature Range | 0°C to 90°C                        |
| Max. Working Pressue      | 7 bar : Static                     |
| Min Working Pressure      | 1 bar                              |
| Connection                | 15mm Compression fitting           |
| Latching Pulse            | 25ms                               |
| Pressure Rating           | 7 Bar                              |
| Operation Type            | Latching                           |
| Electrical Connection     | M8 Speed Connection / cable Ø 6mm  |

ALL DIMENSIONS IN MM

Last updated: 2022-01-21, Dart Valley Systems