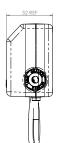

| TECHNICAL DATA            |                                    |
|---------------------------|------------------------------------|
| Battery Pack              |                                    |
| Material                  | ABS                                |
| Overall dimensions        | 54mm (l) 45mm (w) x 30mm (d)       |
| Cable length              | 500mm                              |
| Power Source              | CRP2 Lithium                       |
| Power output              | 6V                                 |
| Electrical connection     | M8                                 |
| Solenoid valve            |                                    |
| Gross Weight              | 0.20 kg                            |
| Material                  | Plastic with Biomaster protection  |
| Seal Material             | Silicone with Biomaster protection |
| Voltage                   | 6V DC                              |
| Power                     | 2W                                 |
| Working Temperature Range | 0°C to 90°C                        |
| Max. Working Pressue      | 7 bar : Static                     |
| Min Working Pressure      | 1 bar                              |
| Connection                | 15mm Compression fitting           |
| Latching Pulse            | 25ms                               |
| Pressure Rating           | 7 Bar                              |
| Operation Type            | Latching                           |
| Electrical Connection     | M8 Speed Connection / cable Ø 6mm  |

ALL DIMENSIONS IN MM

Last updated: 2022-01-21, Dart Valley Systems