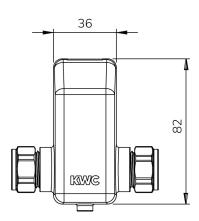

| ABS                               |
|-----------------------------------|
| 54mm (l) x 45mm (w) x 30mm (d)    |
| 500mm                             |
| CRP2 Lithium                      |
| 6V                                |
| M8                                |
|                                   |
| 0.2kg                             |
| Plastic with biomaster protection |
| 6V DC                             |
| 2W                                |
| 0°C to 90°C                       |
| 7 bar: static                     |
| 1 bar                             |
| 15mm compression fitting          |
| 25ms                              |
| 7 bar                             |
| Latching                          |
| M8 Speed connection / cable Ø 6mm |
|                                   |