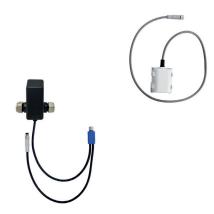

## AT00-220

Anti-microbial single station kit - battery

Automatic taps single station mains kit for standard pressure systems (1-7 BAR). Kit includes battery pack and 6 Volt DC latching valve with all wetted parts being anti-microbial Biomaster protected.