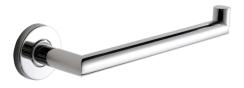

## MEDIUS towel arm

## MODEL RANGE: MEDIUS | MEDX004HP | 241.0488.603

Accessoires Hotel & Residential | Towel & rob holder Hotel

Towel arm for wall mounting, 304 stainless steel, round covers to conceal the fixing of screws, includes stainless steel screws and dowels.