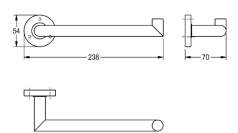

Surface high polished Dimensions 238 x 54 x 70 mm (W x H x D)

| Technical data |                                |
|----------------|--------------------------------|
| Overall depth  | 70.00 mm                       |
| Overall height | 54.00 mm                       |
| Overall width  | 238.00 mm                      |
| Material       | Stainless steel                |
| Material code  | 1.4301 Chrome Nickel steel V2A |
| Tailor made    | No                             |
| Surface finish | High polished                  |
| Type of fixing | Screw                          |
| Product code   | 241.0488.603                   |