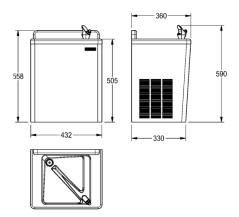

| Technical data     |                                |
|--------------------|--------------------------------|
| Material thickness | 1.20 mm                        |
| Overall depth      | 360.00 mm                      |
| Overall height     | 505.00 mm                      |
| Overall width      | 432.00 mm                      |
| Material           | Stainless steel                |
| Material code      | 1.4301 Chrome Nickel steel V2A |
| Tailor made        | No                             |
| Surface finish     | Satin finished                 |
| Type of operation  | Manual operation               |
| Outlet size        | DN 32                          |
| Drinking bubbler   | Yes                            |
| Glass filler       | No                             |
| Product code       | 213.0000.006                   |