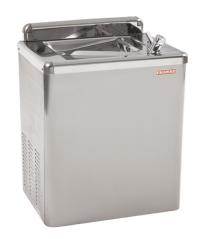

## **ANIMA drinking fountain**

## MODEL RANGE: ANIMA | ANMX311 | 213.0000.006

Drinking fountains | Drinking fountains

The range of Water Gem water coolers and drinking fountains from Franke Sissons offer a low maintenance and reliable solution where chilled drinking water is required in commercial buildings. Available as either floor standing or wall mounted and with or without a bottle filler, the products are connected direct to the water mains supply and supply an unlimited amount of chilled water which always has a fresh taste. The product requires 240V main electrical supply via a 3 pin plug socket. The coolers are made from durable coated steel panels and have an easy to open front panel for installation and maintenance. The key for the Water gem products is the same as for the Franke Rodan series of washroom accessories to simplify the number of keys needed for maintenance purposes. The products are provided with a chlorine based water filter as standard and this is recommended to be replaced every 6 months. Replacement filters are available from Franke Sissons. With water filter