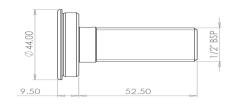

## Technical data

| Technicul uutu      |  |  |
|---------------------|--|--|
| Material            |  |  |
| Surface finish      |  |  |
| Gross weight        |  |  |
| Thread diameter     |  |  |
| Type of mounting    |  |  |
| Operation type      |  |  |
| Cable length        |  |  |
| Adjustable settings |  |  |
|                     |  |  |

| Stainless steel                       |      |
|---------------------------------------|------|
| Brushed                               |      |
| 0.4kg                                 |      |
| Ø21mm                                 |      |
| Onto Bath Filling Module (VR01-111 Of | NLY) |
| Tactile switch                        |      |
| 15m                                   |      |
| Dictated by control box used          |      |