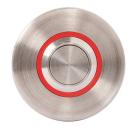

**KWC** Push sensor

VR00-083 Push sensor

Push sensor for bath filling module with cold insert. Stainless Steel. Brushed finish, complete with 15m cable length.