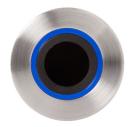

**KWC** Wave-on sensor

VR00-080

Wave-on sensor

Wave-on sensor for bath filling module with cold insert. Stainless Steel. Brushed finish, complete with 15m cable length.