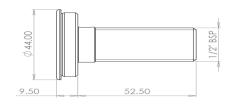

## Technical data

| Technical auto      |  |  |
|---------------------|--|--|
| Material            |  |  |
| Surface finish      |  |  |
| Gross weight        |  |  |
| Thread diameter     |  |  |
| Type of mounting    |  |  |
| Operation type      |  |  |
| Cable length        |  |  |
| Adjustable settings |  |  |
|                     |  |  |

| Stainless steel    |                        |  |
|--------------------|------------------------|--|
| Brushed            |                        |  |
| 0.4kg              |                        |  |
| Ø21mm              |                        |  |
| Onto Bath Filling  | Module (VR01-111 ONLY) |  |
| A.I.R (Active Infr | ed) touch free         |  |
| 15m                |                        |  |
| Dictated by cont   | bl box used            |  |