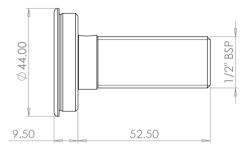

## TECHNICAL DATA

| Material            | Stainless Steel                          |
|---------------------|------------------------------------------|
| Finish              | Brushed                                  |
| Gross Weight        | 0.4 kg                                   |
| Thread Diameter     | Ø21mm                                    |
| Type of mounting    | Onto Bath Filling Module (VR01-111 ONLY) |
| Operation Type      | A.I.R (Active Infrared) touch free       |
| Cable Length        | 15m                                      |
| Adjustable settings | Dictated by control box used             |