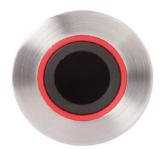

## Wave on Sensor - Bath Filling Module (Hot) c/w 15m Cable

VR00-081

Wave-on sensor for bath filling module with red insert. Stainless Steel. Brushed finish, complete with 15m cable length.