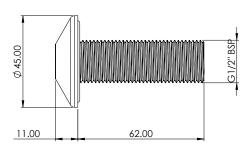

## SH00-005

Wave-on sensor c/w 45mm bezel.

| PRODUCT NUMBER      |                                          |
|---------------------|------------------------------------------|
| SH00-005            |                                          |
| TECHNICAL DATA      |                                          |
|                     |                                          |
| Material            | Stainless Steel                          |
| Surface finish      | Machined                                 |
| Gross weight        | 0.23 kg                                  |
| Overall dimensions  | 73mm (L) x Ø45mm                         |
| Thread diameter     | 1⁄2" BSP                                 |
| Type of mounting    | Wall mounted (Ø22mm drill hole required) |
| Operation type      | A.I.R (Active Infrared) touch-free       |
| Cable length        | 8m                                       |
| Adjustable settings | Dictated by control box used             |

ALL DIMENSIONS IN MM

Last updated: 2022-05-06, Dart Valley Systems