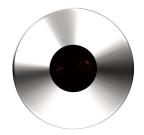

## STANDARD SHOWER SENSOR

With 8m Cable

## SH00-005

Wave-on sensor c/w 45mm bezel.

| PRODUCT NUMBER      |                                          |
|---------------------|------------------------------------------|
| SH00-005            |                                          |
| TECHNICAL DATA      |                                          |
|                     |                                          |
| Material            | Stainless Steel                          |
| Surface finish      | Machined                                 |
| Gross weight        | 0.23 kg                                  |
| Overall dimensions  | 73mm (L) x Ø45mm                         |
| Thread diameter     | 1⁄2" BSP                                 |
| Type of mounting    | Wall mounted (Ø22mm drill hole required) |
| Operation type      | A.I.R (Active Infrared) touch-free       |
| Cable length        | 8m                                       |
| Adjustable settings | Dictated by control box used             |