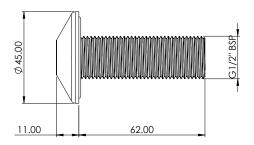

## TECHNICAL DATA

| Material            | Stainless Steel                          |
|---------------------|------------------------------------------|
| Surface finish      | Machined                                 |
| Gross weight        | 0.23 kg                                  |
| Overall dimensions  | 73mm (L) x Ø45mm                         |
| Thread diameter     | ½"BSP                                    |
| Type of mounting    | Wall mounted (Ø22mm drill hole required) |
| Operation type      | A.I.R (Active Infrared) touch-free       |
| Cable length        | 15 m                                     |
| Adjustable settings | Dictated by control box used             |

ALL DIMENSIONS IN MM

Last updated: 2021-01-04, Dart Valley Systems